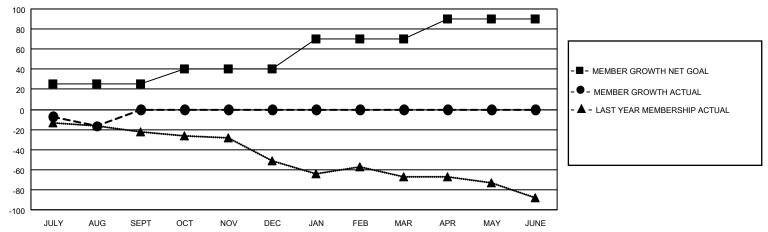

## GOALS AND ACTUAL MEMBERS CUMULATIVE

| DROPPED CLUBS: 0 |    | 3 CLUBS OF 72 ADDED 1 OR MORE<br>NEW MEMBERS | GENDER DISTRIBUTION  MALE 966 (72.69%) |                  |     |
|------------------|----|----------------------------------------------|----------------------------------------|------------------|-----|
| DROPPED MEMBERS  |    |                                              | FEMALE                                 | 363 (27.31%)     |     |
| DECEASED         | 4  | CLICK HERE FOR CUMULATIVE                    | TOTAL FAMILY UNIT MEMBERS              |                  | 307 |
| CLUB CANCELLED   | 0  | MEMBERSHIP DATA                              |                                        | 0.000//10.1141.5 | 155 |
| OTHER 15         |    |                                              | FAMILY MEMBERS PAYING HALF DUES        |                  | 155 |
| TOTAL            | 19 |                                              | BOEG                                   |                  |     |